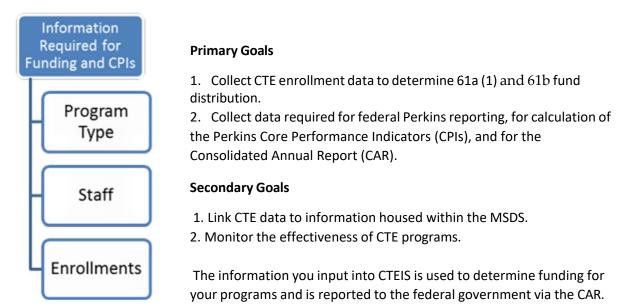

rrors.
- Address all student UIC and MSDS data issues.
- Verify all entries by printing student class lists and obtaining teacher signatures.
- Enter and validate all CTEIS expenditures.
- Conduct the Follow-Up survey.

| ENROLLMENT                                            | Expenditures         | FOLLOW-UP           |
|-------------------------------------------------------|----------------------|---------------------|
| Begin in September                                    | Begin in September   | Begin in October    |
| <i>Fall Course Collection:</i><br>Complete in October | Complete in November | Complete in January |
| Spring Collection<br>(Including Credentials and WBL)  |                      |                     |

Complete in June

## PRIMARY GOALS AND ROLE FUNCTIONS OF CTEIS



## CTEIS ON THE WEB

CTEIS is a Web-based application. This means that when using CTEIS:

- You do not need to install any software or updates.
- You can access CTEIS anywhere via a computer with an Internet connection.
- All information to be reported to the state is housed centrally.
- You do not need to back up your files.

CTEIS is designed to work with the most recent version of several popular web browsers, including **Microsoft Edge, Mozilla Firefox,** and **Google Chrome**. By logging in with your username and password you may view all data to which your Fiscal Agency Authorized Official has provided you access.